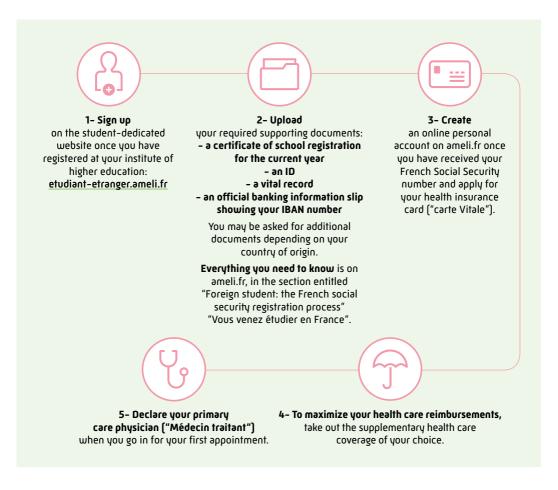

## → COMING TO FRANCE FOR YOUR STUDIES?

**To be reimbursed** for your health care expenses, you will need to register with France's health care system "I'Assurance Maladie". This is free of charge for students.

**If you began your studies in France in fall semester 2019** and registered with us online at etudiant-etranger.ameli.fr: no further paperwork is required.

**If you did not register at that time: do it now,** this is the only way to get coverage for your healthcare expenses!